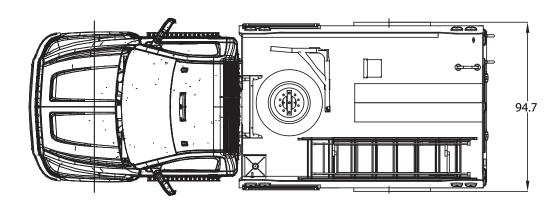

low TIG welded stainless steel discharge and suction manifolds.
- Rear Discharges:
- ·2 x 1 1/2"\*
- ·1 x 1"\*
- ·1 x 1"\* Hose reels
- Front Discharges:
- ·1 x 2" Monitor
- ·1x 1 1/2"\*
- Side Discharges:
- ·2 x 1 1/2"
- Suction: 2.1/2"
- Tank Fill:1x 2"\*
- Valves options: Akron, Elkhart Brass, Trident.

#### PRESSURE GOVERNOR:

FRC - Model: PBA400

#### LIGHTING

- Emergency and priority Whelen lighting package.
- According to NFPA requirements.
  Scene lights, 2 per side.
- Transit lighting according to law.

#### ROOF

- Hose storage area that meet the NFPA 1901 requirements. Section 6.7, chapter 6.Initial Attack Apparatus.
- Ladder Duo Safety 912-3 20ft Roof Ladder Rack.
- Hoist support for spare tire.



<sup>\*</sup>Specifications subject to change.

## WILDLAND 4

### DRAWINGS







\*Specifications subject to change.