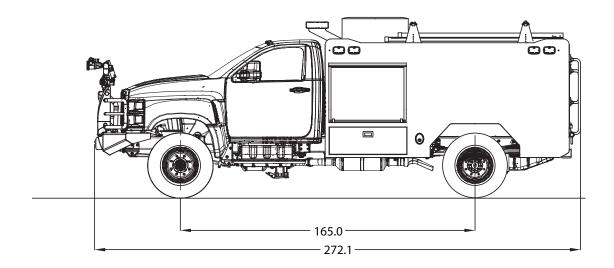

flow TIG welded stainless steel discharge and suction manifolds.
- Rear Discharges:
- ·2 x 1 1/2"\*
- ·1 x 1"\*
- ·1 x 1"\* Hose reels
- Front Discharges:
- ·1 x 2" Monitor
- ·1x 1 1/2"\*
- Side Discharges:
- ·2 x 1 1/2"
- Suction: 2.1/2"
- Tank Fill:1x 2"\*
- Valves options: Akron, Elkhart Brass, Trident.

#### PRESSURE GOVERNOR:

FRC - Model: PBA400

#### LIGHTING

- Emergency and priority Whelen lighting package.
- According to NFPA requirements.
  Scene lights, 2 per side.
- Transit lighting according to law.

#### ROOF

- Hose storage area that meet the NFPA 1901 requirements. Section 6.7, chapter 6.Initial Attack Apparatus.
- Ladder Duo Safety 912-3 20ft Roof Ladder Rack.
- Hoist support for spare tire.



<sup>\*</sup>Specifications subject to change.

## WILDLAND 4

### DRAWINGS







\*Specifications subject to change.