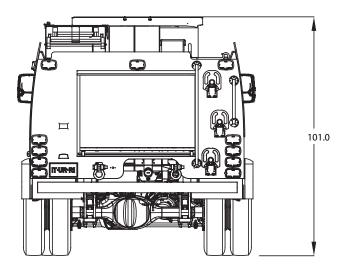

w TIG welded stainless steel discharge and suction manifolds.
- Rear Discharges:
- ·2 x 1 1/2"\*
- ·1 x 1"\*
- ·1 x 1"\* Hose reels
- Front Discharges:
- ·1 x 2" Monitor
- ·1x 1 1/2"\*
- Side Discharges:
- ·2 x 1 1/2"
- Suction: 2.1/2"
- Tank Fill:1x 2"\*
- Valves options: Akron, Elkhart Brass, Trident.

#### PRESSURE GOVERNOR:

FRC - Model: PBA400

#### LIGHTING

- Emergency and priority Whelen lighting package.
- According to NFPA requirements.
  Scene lights, 2 per side.
- Transit lighting according to law.

#### ROOF

- Hose storage area that meet the NFPA 1901 requirements. Section 6.7, chapter 6.Initial Attack Apparatus.
- Ladder Duo Safety 912-3 20ft Roof Ladder Rack.
- Hoist support for spare tire.



<sup>\*</sup>Specifications subject to change.

## WILDLAND 4

### DRAWINGS







\*Specifications subject to change.