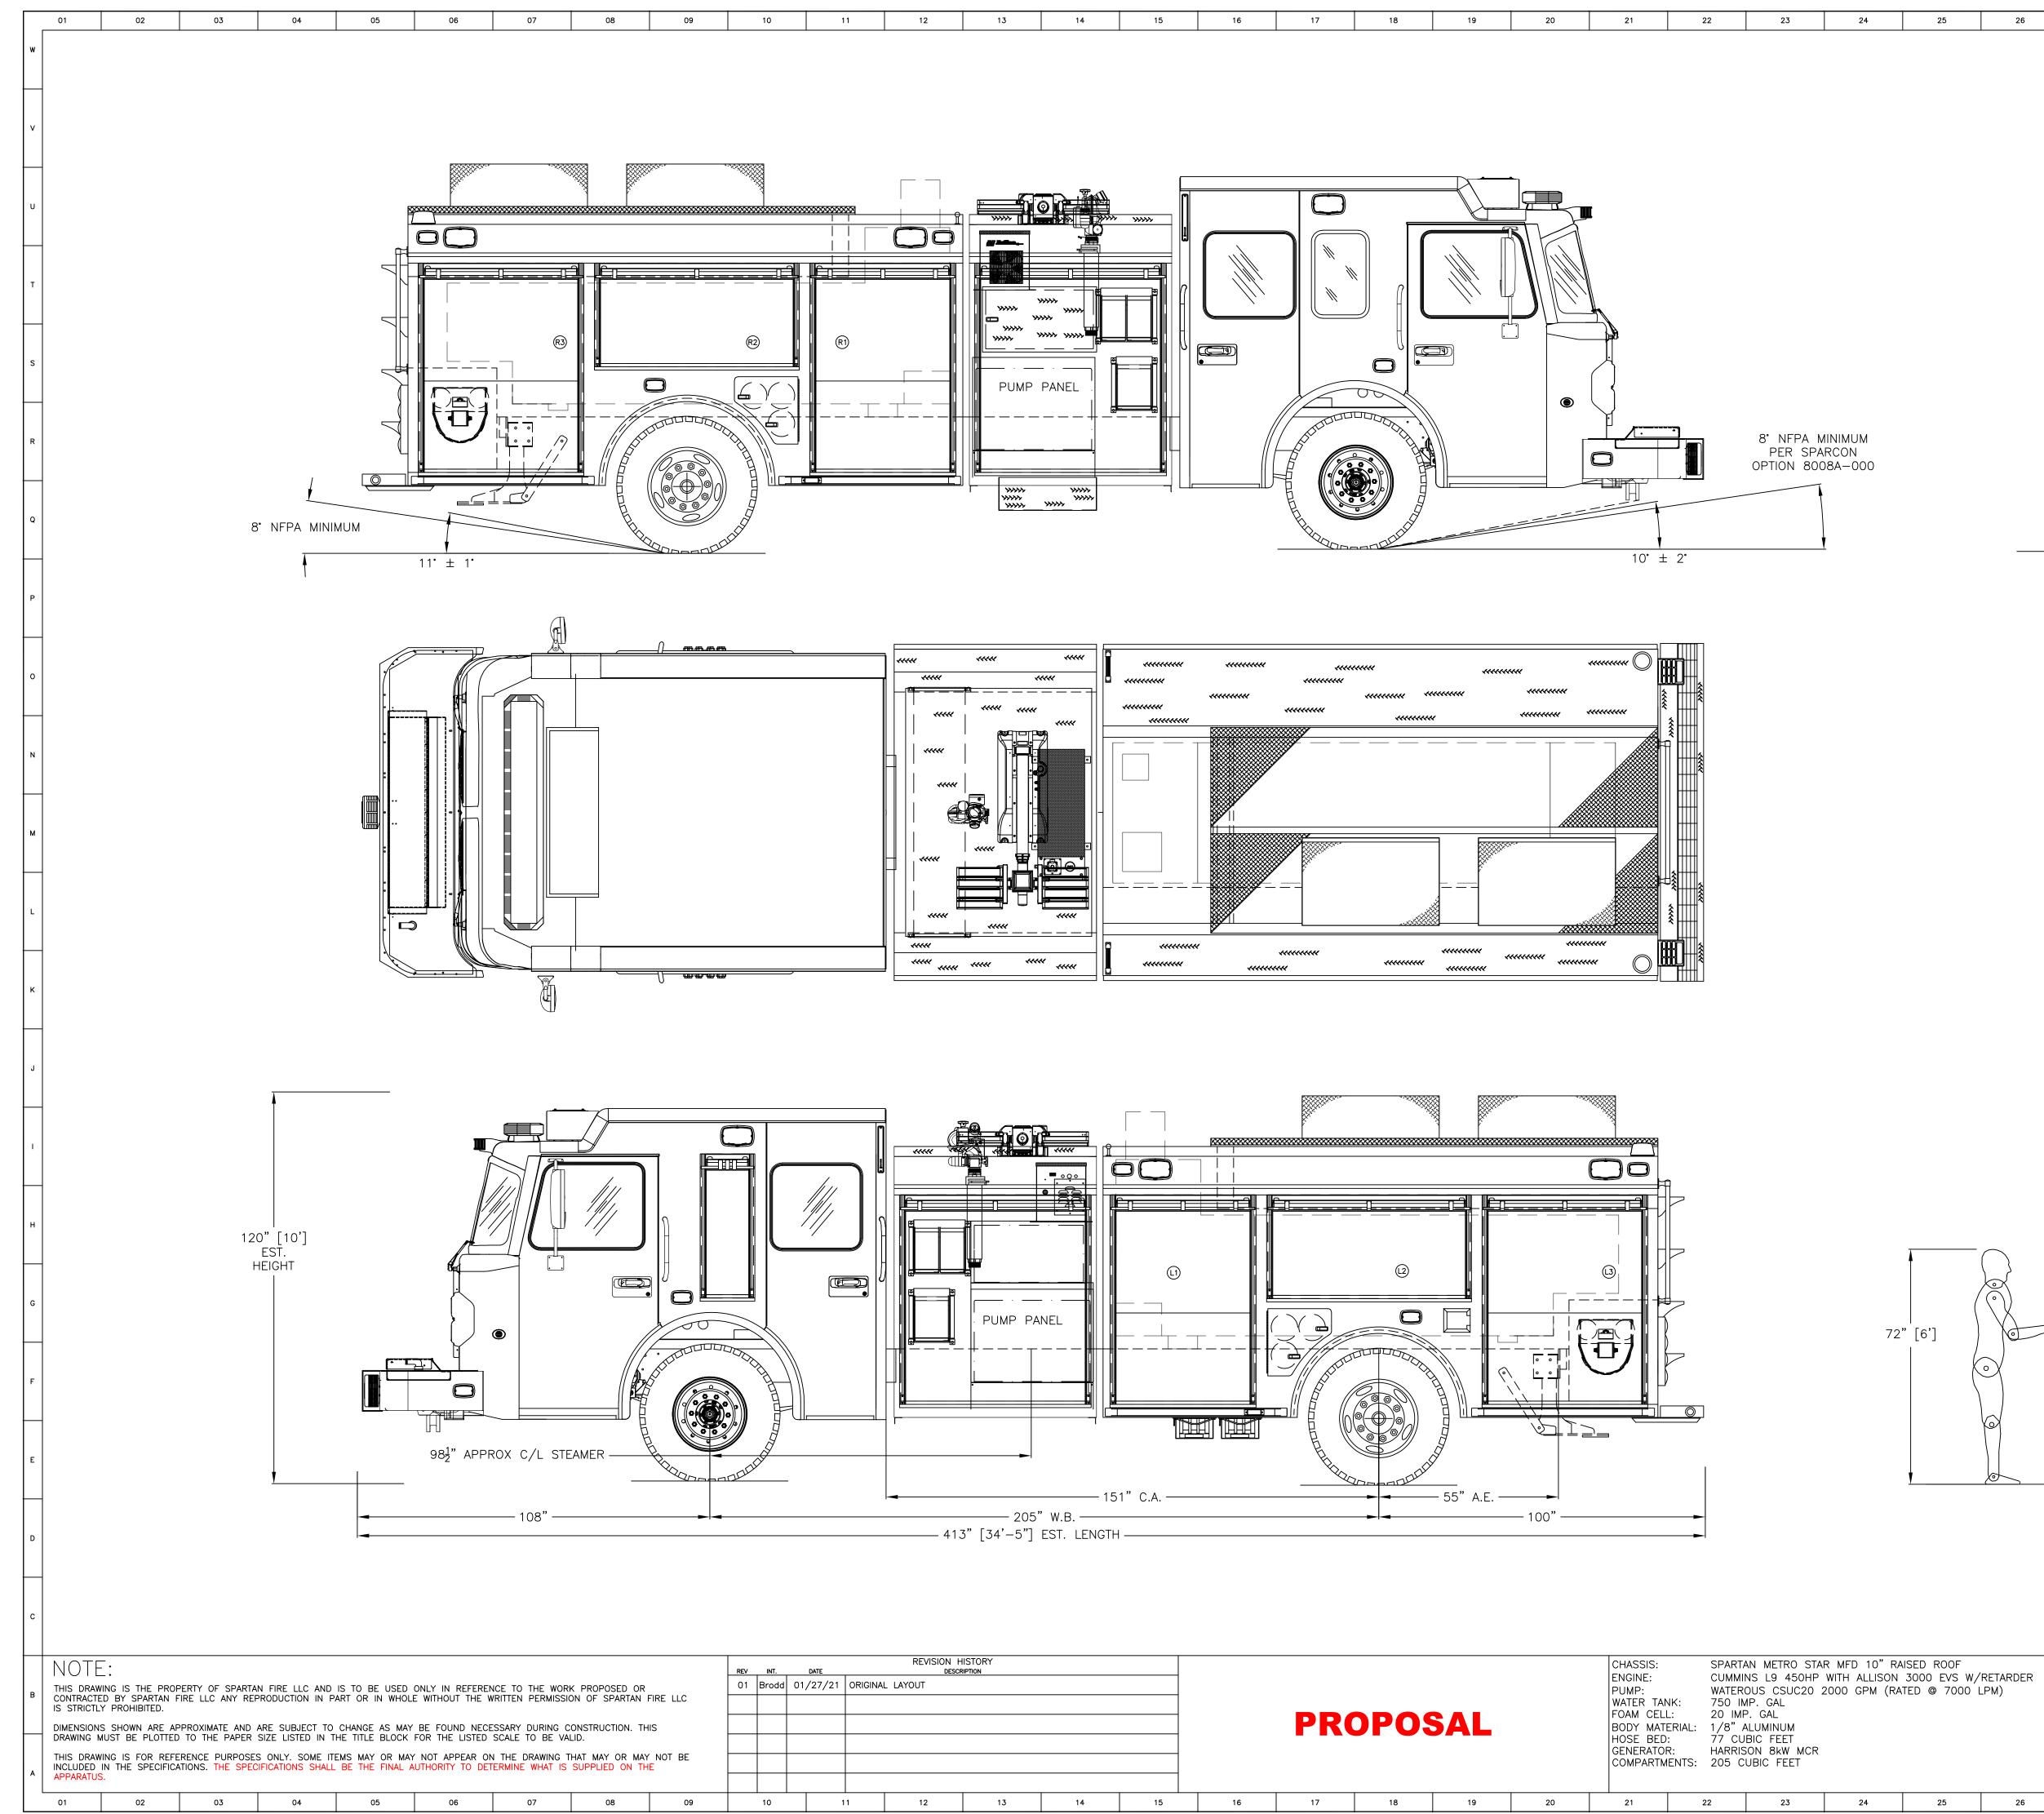

| With the provide state |  | 8° NFPA MINIMUM<br>PER SPARCON<br>OPTION 8008A-000 |
|------------------------|--|----------------------------------------------------|
|------------------------|--|----------------------------------------------------|

| COMPT. | DOOR OPENING | INTERIOR    | DIVIDE HEIGHT | UPPER [ | DEPTH LOWER |
|--------|--------------|-------------|---------------|---------|-------------|
| L1     | 41"W x 58"H  | 46"W x 72"H | N/A           | 26"     | 26"         |
| L2     | 59"W × 26"H  | 69"W x 38"H | N/A           | 26"     | N/A         |
| L3     | 47"W x 58"H  | 50"W x 72"H | N/A           | 26"     | 26"         |
| R1     | 41"W x 58"H  | 46"W x 72"H | 27"           | 15"     | 26"         |
| R2     | 59"W × 26"H  | 69"W × 38"H | N/A           | 15"     | N/A         |
| R3     | 47"W x 58"H  | 50"W x 72"H | 27"           | 15"     | 26"         |
| T1     | 42"W x 27"H  | 46"W x 30"H | N/A           | 25"     | 25"         |
|        |              |             |               |         |             |

|      | GROUND LADDERS &    | PIKE POLES |     |
|------|---------------------|------------|-----|
| ITEM | DESCRIPTION         | MODEL #    | QTY |
| А    | 24' 2-SEC EXTENSION | 900-A      | 1   |
| В    | 14'ROOF             | 775–A      | 1   |
| С    | 10' FOLDING ATTIC   | 585-A      | 1   |
| D    | PIKE POLE           | _          | 3   |