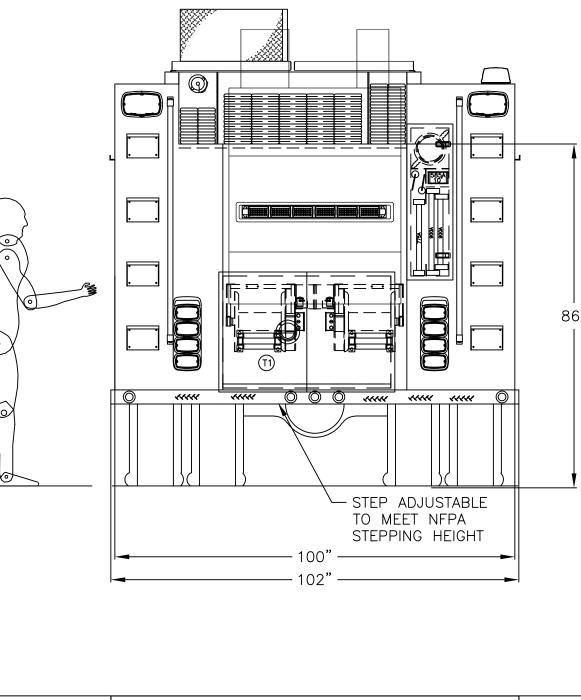

| COMPT. | DOOR OPENING | INTERIOR    | DIVIDE HEIGHT | UPPER [ | DEPTH LOWER |
|--------|--------------|-------------|---------------|---------|-------------|
| L1     | 41"W x 58"H  | 46"W x 72"H | N/A           | 26"     | 26"         |
| L2     | 59"W × 26"H  | 69"W x 38"H | N/A           | 26"     | N/A         |
| L3     | 47"W x 58"H  | 50"W x 72"H | N/A           | 26"     | 26"         |
| R1     | 41"W x 58"H  | 46"W x 72"H | 27"           | 15"     | 26"         |
| R2     | 59"W × 26"H  | 69"W × 38"H | N/A           | 15"     | N/A         |
| R3     | 47"W x 58"H  | 50"W x 72"H | 27"           | 15"     | 26"         |
| T1     | 42"W x 27"H  | 46"W x 30"H | N/A           | 25"     | 25"         |
|        |              |             |               |         |             |