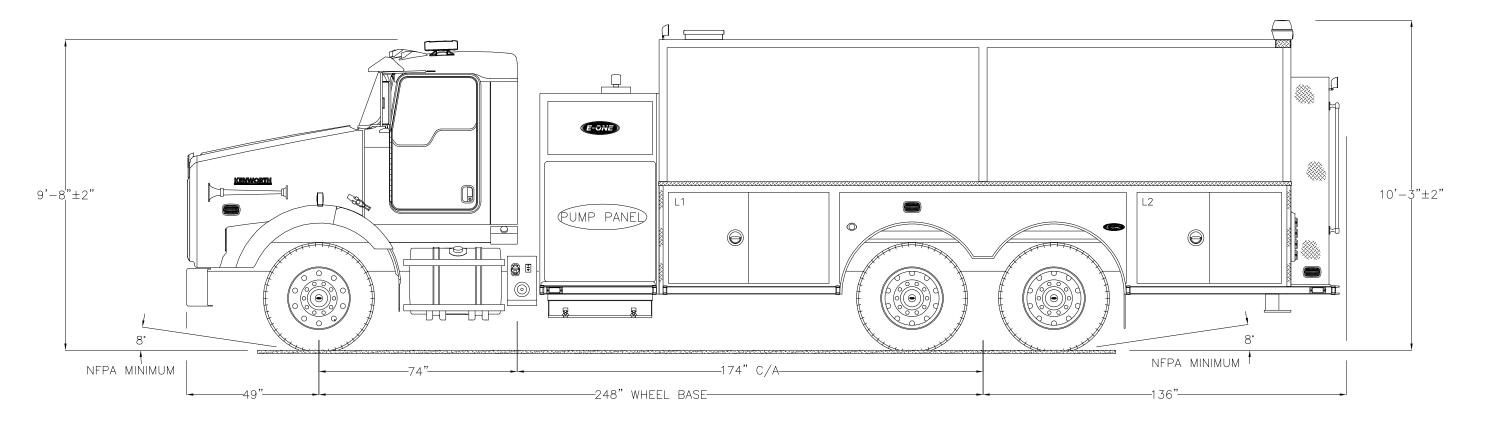

## SUNCOR ENERGY INC. FORT MCMURRAY, ALBERTA QUOTE # 98236 COMMERCIAL TANDEM TANKER KENWORTH 2-DR T880 6X4 CHASSIS

| 300 GPM TRIDENT FOAM TRANSFER PUMP<br>3030 GALLON FOAM "B" TANK                                                        |     |     |     | HOSE L | 70 1127 |
|------------------------------------------------------------------------------------------------------------------------|-----|-----|-----|--------|---------|
| L1/R1                                                                                                                  | 60W | 34H | 60W | 34 H   | 26D     |
| L2/R2                                                                                                                  | 54W | 34H | 54W | 34 H   | 26D     |
| THIS DRAWING IS FOR REFERENCE PURPOSES. ALL DIMENSIONS ARE SUBJECT TO MINOR VARIATIONS DUE TO MANUFACTURING PROCESSES. |     |     |     |        |         |

## SUNCOR ENERGY INC. FORT MCMURRAY, ALBERTA QUOTE # 98256 COMMERCIAL TANDEM TANKER KENWORTH 2-DR T880 6X4 CHASSIS

SUBJECT TO MINOR VARIATIONS DUE TO MANUFACTURING PROCESSES.

This print is the property of E—ONE, Inc. and is loaned to you subject to return on demand, unless otherwise agreed to in writing by E—ONE, Inc. Its contents are confidential and must not be copied or submitted to third parties for use or examination.