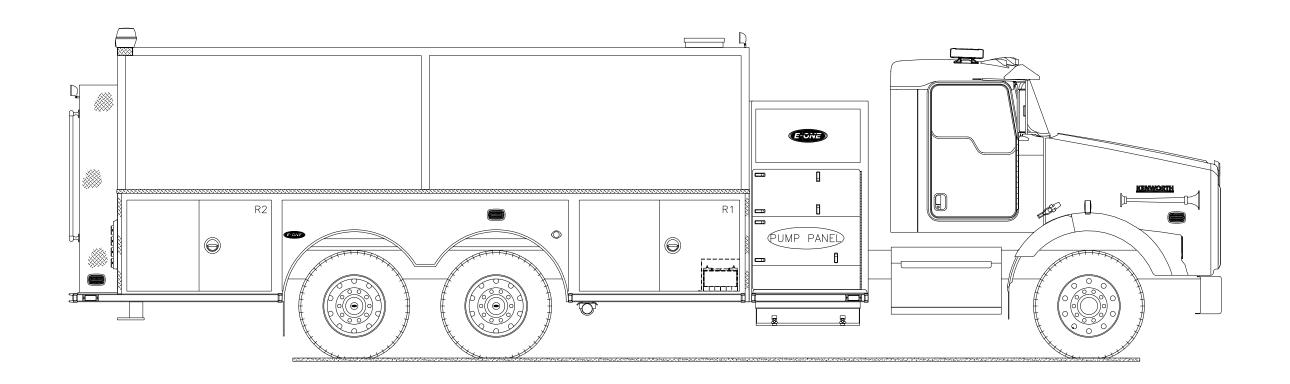

## SUNCOR ENERGY INC. FORT MCMURRAY, ALBERTA QUOTE # 98236 COMMERCIAL TANDEM TANKER KENWORTH 2-DR T880 6X4 CHASSIS

| 300 GPM TRIDENT FOAM TRANSFER PUMP<br>3030 GALLON FOAM "B" TANK                                                        |     |     |     | HOSE L | 70 1127 |
|------------------------------------------------------------------------------------------------------------------------|-----|-----|-----|--------|---------|
| L1/R1                                                                                                                  | 60W | 34H | 60W | 34 H   | 26D     |
| L2/R2                                                                                                                  | 54W | 34H | 54W | 34 H   | 26D     |
| THIS DRAWING IS FOR REFERENCE PURPOSES. ALL DIMENSIONS ARE SUBJECT TO MINOR VARIATIONS DUE TO MANUFACTURING PROCESSES. |     |     |     |        |         |

HOSEBED HEIGHT: (FOR REFERENCE ONLY) TO TAILBOARD: 81" TO GROUND: 105"