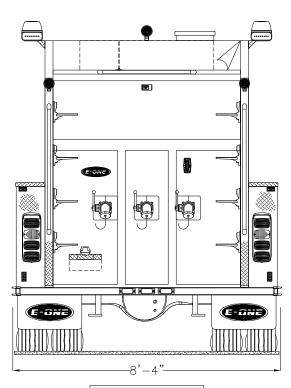

---------------------------|-----|-----|-----|--------|---------|
| L1/R1                                                                                                                  | 60W | 34H | 60W | 34 H   | 26D     |
| L2/R2                                                                                                                  | 54W | 34H | 54W | 34 H   | 26D     |
| THIS DRAWING IS FOR REFERENCE PURPOSES. ALL DIMENSIONS ARE SUBJECT TO MINOR VARIATIONS DUE TO MANUFACTURING PROCESSES. |     |     |     |        |         |

This print is the property of E-ONE, Inc. and is loaned to you subject to return on demand, unless otherwise agreed to in writing by E—ONE, Inc. Its contents are confidential and must not be copied or submitted to third parties for use or examination.



HOSEBED HEIGHT: (FOR REFERENCE ONLY) TO TAILBOARD: 81" TO GROUND: 105"







## SUNCOR ENERGY INC. FORT MCMURRAY, ALBERTA QUOTE # 98256 COMMERCIAL TANDEM TANKER KENWORTH 2-DR T880 6X4 CHASSIS

SUBJECT TO MINOR VARIATIONS DUE TO MANUFACTURING PROCESSES.

This print is the property of E—ONE, Inc. and is loaned to you subject to return on demand, unless otherwise agreed to in writing by E—ONE, Inc. Its contents are confidential and must not be copied or submitted to third parties for use or examination.