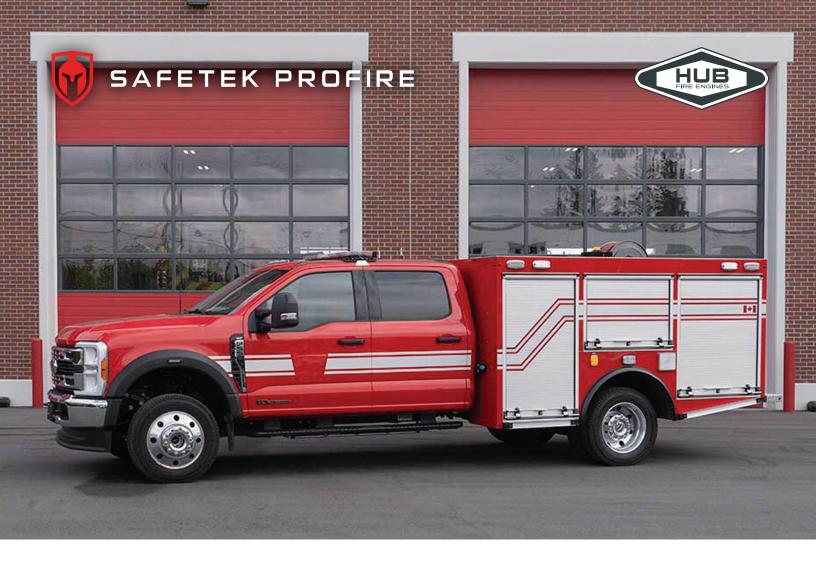

# PROT6 MAX

The Most Remarkable Type 6 Wildland Engine.

Scan to learn more.

### PROT6 MAX