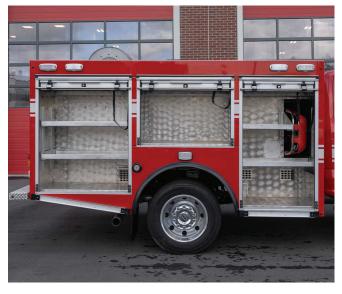

#### **BODY AND COMPARTMENTS**

- Bolted Aluminum Body Construction
- Customizable Compartmentation
- Amdor Roll-Up Doors

#### TANK

- 250 IMP Gallon Water Tank
- 12 IMP Gallon Foam Tank
- High-strength polypropylene