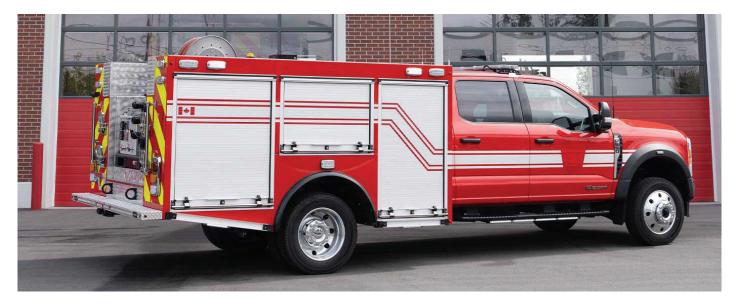

#### INTAKES/DISCHARGES

- High flow TIG welded stainless steel discharge and suction manifolds.
- Rear Discharges:
  - $\cdot 2 \times 1 \frac{1}{2}$ "
  - ·1 x 1" Hose Reel
- Suction: 2.1/2"
- Tank Fill:1x 2 1/2"

#### LIGHTING

- Whelen Emergency Lighting Package.
- Scene Lights: Front, 2 Left, 2 Right, 2 Rear.

#### **BODY AND COMPARTMENTS**

- Bolted Aluminum Body Construction
- Customizable Compartmentation
- Amdor Roll-Up Doors