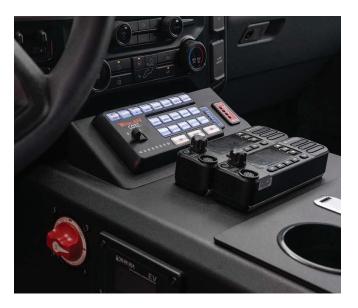

#### LIGHTING

- Whelen Emergency Lighting Package.
- Scene Lights: Front, 2 Left, 2 Right, 2 Rear.