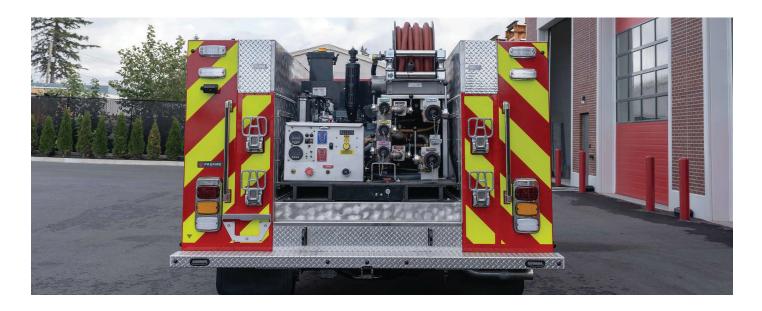

#### PUMP

- Waterax BB-4-21H 4 Stage High Pressure Pump.
- Gasoline Fueled.

#### INTAKES/DISCHARGES

- High flow TIG welded stainless steel discharge and suction manifolds.
- Rear Discharges:
  - $\cdot 2 \times 1 \frac{1}{2}$ "
  - ·1 x 1" Hose Reel
- Suction: 2.1/2"
- Tank Fill:1x 2 1/2"