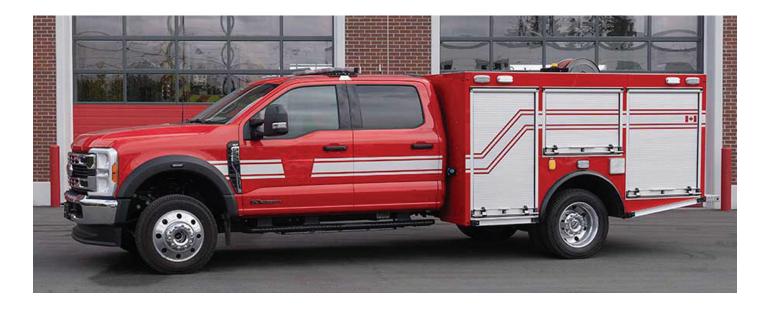

#### CHASSIS

- Ford F550 XL Crew Cab, 4x4.
- 179.8" WB, 60.0" CA.
- Engine: 6.7 Power Stroke V8 Turbo Diesel.
- Transmission: 10-speed TorgShift automatic.

#### LIGHTING

- Whelen Emergency Lighting Package.
- Scene Lights: Front, 2 Left, 2 Right, 2 Rear.

#### **BODY AND COMPARTMENTS**

- Bolted Aluminum Body Construction
- Customizable Compartmentation
- Amdor Roll-Up Doors