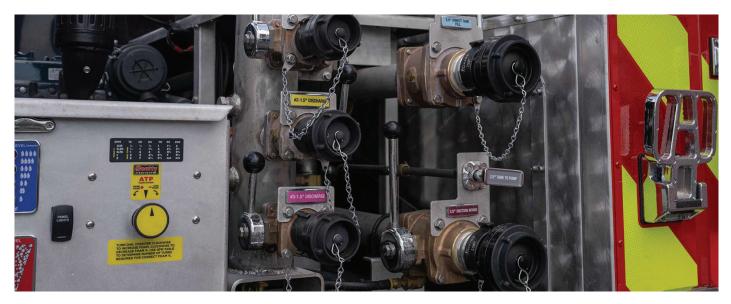

#### INTAKES/DISCHARGES

- High flow TIG welded stainless steel discharge and suction manifolds.
- Rear Discharges:
  - $\cdot 2 \times 1 \frac{1}{2}$ "
  - ·1 x 1" Hose Reel
- Suction: 2.1/2"
- Tank Fill:1x 2 1/2"