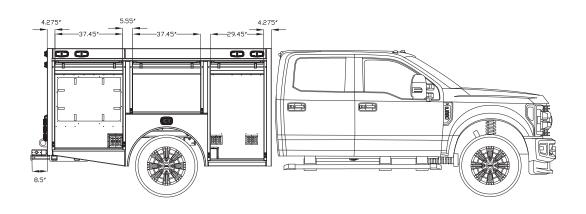

#### DIMENSIONS

- Length (in) 290
- Width (in) 98
- Height (in) 84
- Wheelbase (in) 179.8

#### **DRAWINGS**

<sup>\*</sup>Specifications subject to change.

Model Not Exactly As Shown

Model Not Exactly As Shown