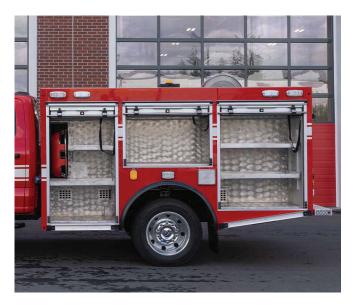

#### **BODY AND COMPARTMENTS**

- Bolted Aluminum Body Construction
- Customizable Compartmentation
- Amdor Roll-Up Doors