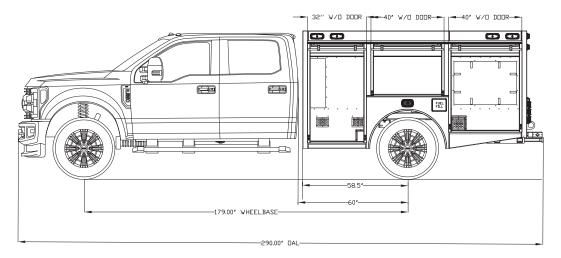

#### CHASSIS

- Ford F550 XL Crew Cab, 4x4.
- 179.8" WB, 60.0" CA.
- Engine: 6.7 Power Stroke V8 Turbo Diesel.
- Transmission: 10-speed TorgShift automatic.

#### DIMENSIONS

- Length (in) 290
- Width (in) 98
- Height (in) 84
- Wheelbase (in) 179.8

#### **DRAWINGS**

<sup>\*</sup>Specifications subject to change.

Model Not Exactly As Shown

Model Not Exactly As Shown