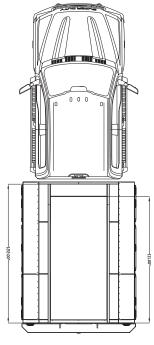

#### DIMENSIONS

- Length (in) 290
- Width (in) 98
- Height (in) 84
- Wheelbase (in) 179.8

#### **DRAWINGS**

<sup>\*</sup>Specifications subject to change.

Model Not Exactly As Shown

Model Not Exactly As Shown