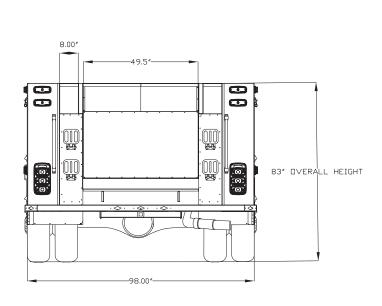

#### DIMENSIONS

- Length (in) 290
- Width (in) 98
- Height (in) 84
- Wheelbase (in) 179.8

#### **DRAWINGS**

<sup>\*</sup>Specifications subject to change.

Model Not Exactly As Shown

Model Not Exactly As Shown