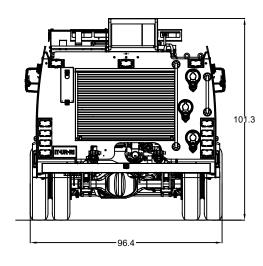

DEPTH: 19.0





- INTERNATIONAL CV515 4X4 CHASSIS
- HALE CBP 250gpm / DARLEY HM250 / 350
- AUXILIARY ENĞİNE PUMP (GAS DR DIESEL)- DPTIDNAL

WHELEN MGR WARNING LIGHT

WHELEN M6R WARNING LIGHT

FOLDING STEPS

HITCH RECEIVER

- TANK CAPACITY: 600gal WATER+ 15gal FOAM
- FULLY CUSTOMIZABLE STORAGE COMPARTMENTS





| Your safety matters |          | NAME | DATE      | PRODUCT NAME:  ITURRI WILDLAND 3 INITTIAL ATTACK | CODE:  |
|---------------------|----------|------|-----------|--------------------------------------------------|--------|
|                     | DESIGNED | MJP  | 3/29/2024 | DRAWING:                                         | SHEET: |
|                     | APPROVED | EDL  | 3/29/2024 | G2862 00 000 00                                  | 1 DF 1 |

Unit: in

 $\ominus \Phi$ 

WHELEN MGR WARN