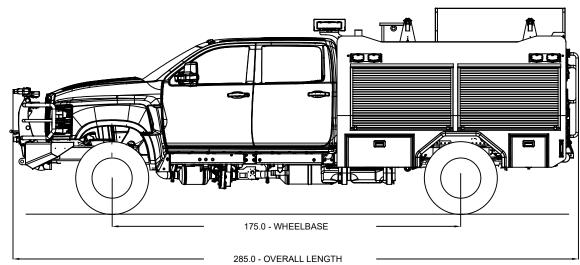

DEPTH: 19.0

- INTERNATIONAL CV515 4X4 CHASSIS
- HALE CBP 250gpm / DARLEY HM250 / 350
- AUXILIARY ENĞİNE PUMP (GAS DR DIESEL)- DPTIDNAL

WHELEN MGR WARNING LIGHT

WHELEN M6R WARNING LIGHT

FOLDING STEPS

HITCH RECEIVER

- TANK CAPACITY: 600gal WATER+ 15gal FOAM
- FULLY CUSTOMIZABLE STORAGE COMPARTMENTS

| Your safety matters |          | NAME | DATE      | PRODUCT NAME:  ITURRI WILDLAND 3 INITTIAL ATTACK | CODE:  |
|---------------------|----------|------|-----------|--------------------------------------------------|--------|
|                     | DESIGNED | MJP  | 3/29/2024 | DRAWING:                                         | SHEET: |
|                     | APPROVED | EDL  | 3/29/2024 | G2862 00 000 00                                  | 1 DF 1 |