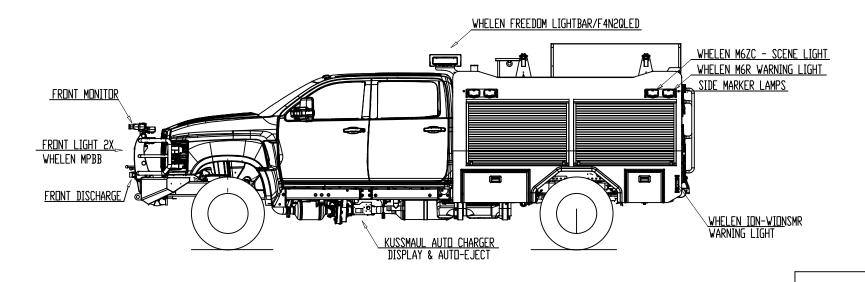

DEPTH: 19.0

- INTERNATIONAL CV515 4X4 CHASSIS
- HALE CBP 250gpm / DARLEY HM250 / 350
- AUXILIARY ENĞİNE PUMP (GAS DR DIESEL)- DPTIDNAL

WHELEN MGR WARNING LIGHT

WHELEN M6R WARNING LIGHT

FOLDING STEPS

HITCH RECEIVER