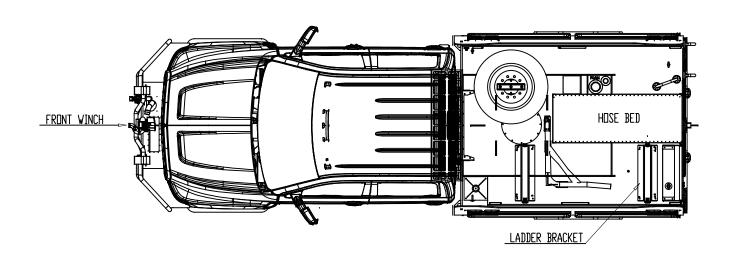

DEPTH: 19.0





- INTERNATIONAL CV515 4X4 CHASSIS
- HALE CBP 250gpm / DARLEY HM250 / 350
- AUXILIARY ENĞİNE PUMP (GAS DR DIESEL)- DPTIDNAL

WHELEN MGR WARNING LIGHT

WHELEN M6R WARNING LIGHT

FOLDING STEPS

HITCH RECEIVER

- TANK CAPACITY: 600gal WATER+ 15gal FOAM
- FULLY CUSTOMIZABLE STORAGE COMPARTMENTS





| Your safety matters |          | NAME | DATE      | PRODUCT NAME:  ITURRI WILDLAND 3 INITTIAL ATTACK | CODE:  |
|---------------------|----------|------|-----------|--------------------------------------------------|--------|
|                     | DESIGNED | MJP  | 3/29/2024 | DRAWING:                                         | SHEET: |
|                     | APPROVED | EDL  | 3/29/2024 | G2862 00 000 00                                  | 1 DF 1 |

Unit: in

 $\ominus \Phi$ 

WHELEN MGR WARNING LIGHT,