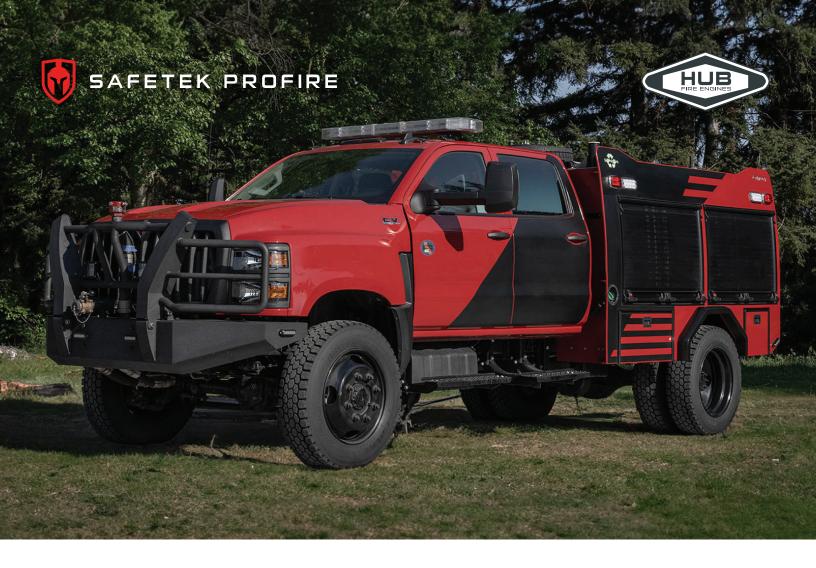

# WILDLAND 5

The Most Remarkable Type 5 Wildland Engine.

Scan to learn more.

# VILDLAND

# SPECIFICATIONS