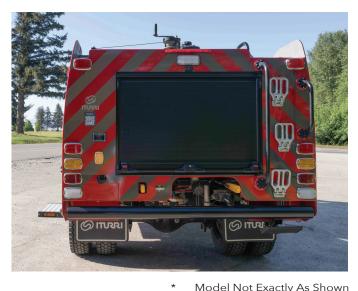

#### INTAKES/DISCHARGES

- High flow TIG welded stainless steel discharge and suction manifolds.
- . Rear Discharges:
  - ·2 x 1 1/2"
    - $\cdot 1 \times 1''$  Hose reels
- Front Discharges: ·1" - Monitor
- Suction: 2.1/2" .
- Tank Fill:1x 1.5"
- Valves: Akron

# VILDLAND 5

DRAWINGS

\*Specifications subject to change.

Model Not Exactly As Shown

\* Model Not Exactly As Shown