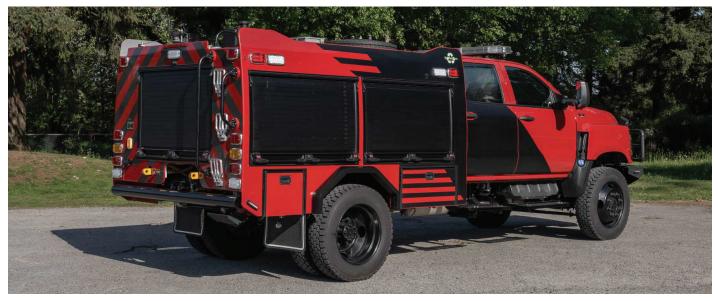

# CHASSIS

International CV Series 515 Crew Cab, 4x4. 175" WB, 60" CA. Engine: International<sup>®</sup> 6.6 V8 Turbocharged Diesel. Engine:

-350 hp @ 2700 RPM.

-700 lb. - ft. torque @1600 RPM.

- Transmission: Allison 2750 EVS. GVWR 23.000Lbs.
- Tire Size: 255/70R22.5
- Spare Tire included.
- Heavy duty bumper

### BODY AND COMPARTMENTS

- Lightweight integrated construction.
- Compartment Storage: 2 per side, fully customizable.
- Aluminum roll-up doors. Enclosed rear engine pump

#### INTAKES/DISCHARGES

- High flow TIG welded stainless steel discharge and suction manifolds.
- . Rear Discharges:
  - ·2 x 1 1/2"
    - $\cdot 1 \times 1''$  Hose reels
- Front Discharges: ·1" - Monitor
- Suction: 2.1/2" .
- Tank Fill:1x 1.5"
- Valves: Akron

#### ROOF

- Ladder Duo Safety 912-3 20ft Roof • Ladder Rack.
- Hoist support for spare tire.

\*Specifications subject to change.