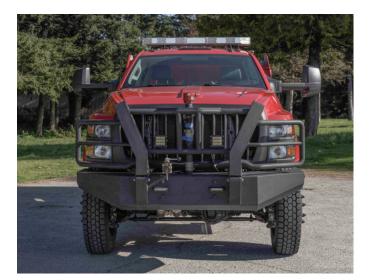

# CHASSIS

International CV Series 515 Crew Cab, 4x4. 175" WB, 60" CA. Engine: International<sup>®</sup> 6.6 V8 Turbocharged Diesel. Engine:

-350 hp @ 2700 RPM.

-700 lb. - ft. torque @1600 RPM.

- Transmission: Allison 2750 EVS. GVWR 23.000Lbs.
- Tire Size: 255/70R22.5
- Spare Tire included.
- Heavy duty bumper