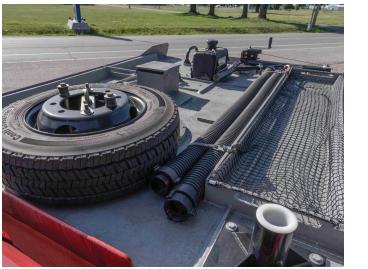

# CHASSIS

International CV Series 515 Crew Cab, 4x4. 175" WB, 60" CA. Engine: International<sup>®</sup> 6.6 V8 Turbocharged Diesel. Engine:

-350 hp @ 2700 RPM.

-700 lb. - ft. torque @1600 RPM.

- Transmission: Allison 2750 EVS. GVWR 23.000Lbs.
- Tire Size: 255/70R22.5
- Spare Tire included.
- Heavy duty bumper

#### ROOF

- Ladder Duo Safety 912-3 20ft Roof • Ladder Rack.
- Hoist support for spare tire.

\*Specifications subject to change.