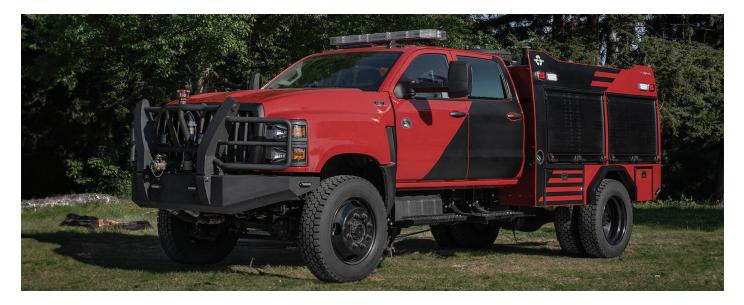

### BODY AND COMPARTMENTS

- Lightweight integrated construction.
- Compartment Storage: 2 per side, fully customizable.
- Aluminum roll-up doors. Enclosed rear engine pump

#### INTAKES/DISCHARGES

- High flow TIG welded stainless steel discharge and suction manifolds.
- . Rear Discharges:
  - ·2 x 1 1/2"
    - $\cdot 1 \times 1''$  Hose reels
- Front Discharges: ·1" - Monitor
- Suction: 2.1/2" .
- Tank Fill:1x 1.5"
- Valves: Akron