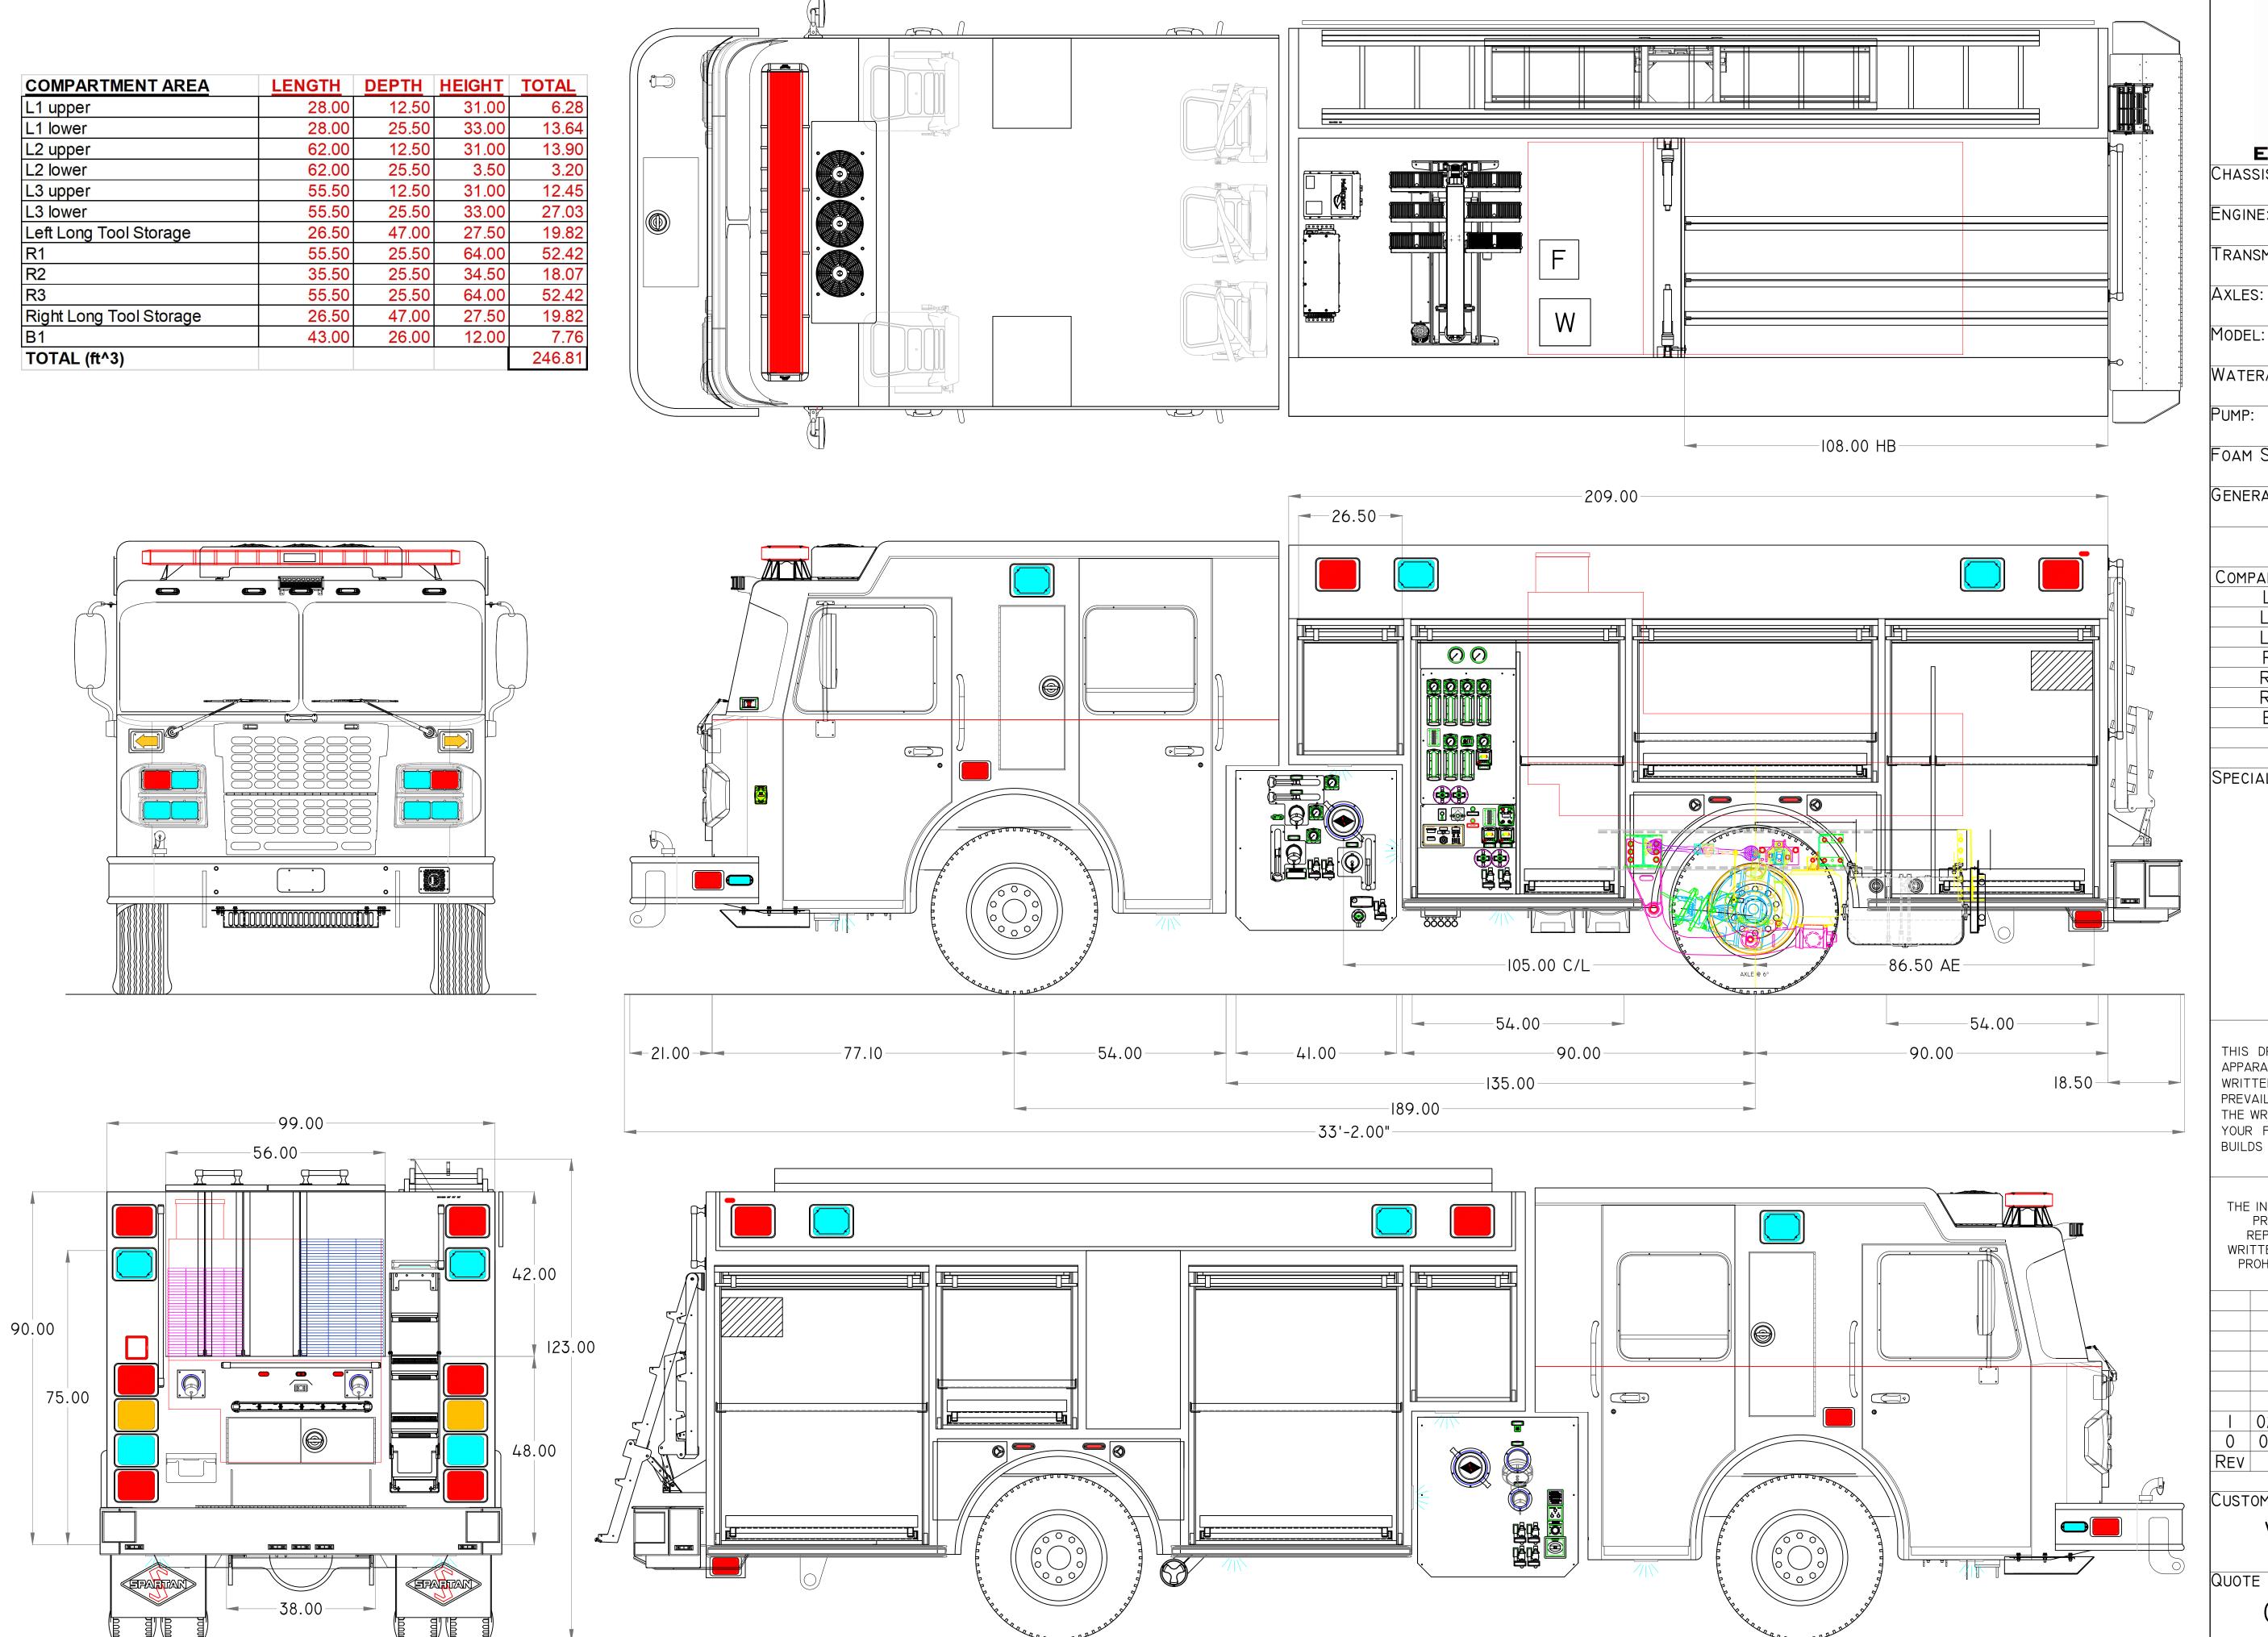

# **EMERGENCY RESPONSE**

CHASSIS: SPARTAN METRO STAR MFD IORR

ENGINE:

CUMMINS XI2 500HP

TRANSMISSION:

ALLISON 3000 EVS

20,000# FRONT / 27,000# REAR

STAR PUMPER

WATER/FOAM:

500 / 25 GALLON

PUMP:

WATEROUS CSU 2250GPM

FOAM SYSTEM:

WATEROUS AQUIS 3.0

GENERATOR:

## DOOR FRAMED OPENINGS

| COMPARTMENT | Door Framed Opening |
|-------------|---------------------|
| LI          | 54.0-W x 70.0-H     |
| L2          | 62.0-W x 40.5-H     |
| L3          | 54.0-W x 70.0-H     |
| RI          | 54.0-W x 70.0-H     |
| R2          | 35.5-W x 40.5-H     |
| R3          | 54.0-W x 70.0-H     |
| BI          | 38.0-W x I2.0-H     |
|             |                     |

CHASSIS: SPARTAN METRO STAR MFD IORR

CUMMINS XI2 500HP

ALLISON 3000 EVS

AXLES:

20,000# FRONT / 27,000# REAR

STAR PUMPER

500 / 25 GALLON

PUMP:

WATEROUS CSU 2250GPM

FOAM SYSTEM:

WATEROUS AQUIS 3.0

GENERATOR:

# DOOR FRAMED OPENINGS

| COMPARTMENT | DOOR FRAMED OPENING |
|-------------|---------------------|
| LI          | 54.0-W x 70.0-H     |
| L2          | 62.0-W x 40.5-H     |
| L3          | 54.0-W x 70.0-H     |
| RI          | 54.0-W x 70.0-H     |
| R2          | 35.5-W x 40.5-H     |
| R3          | 54.0-W x 70.0-H     |
| BI          | 38.0-W x I2.0-H     |
|             |                     |