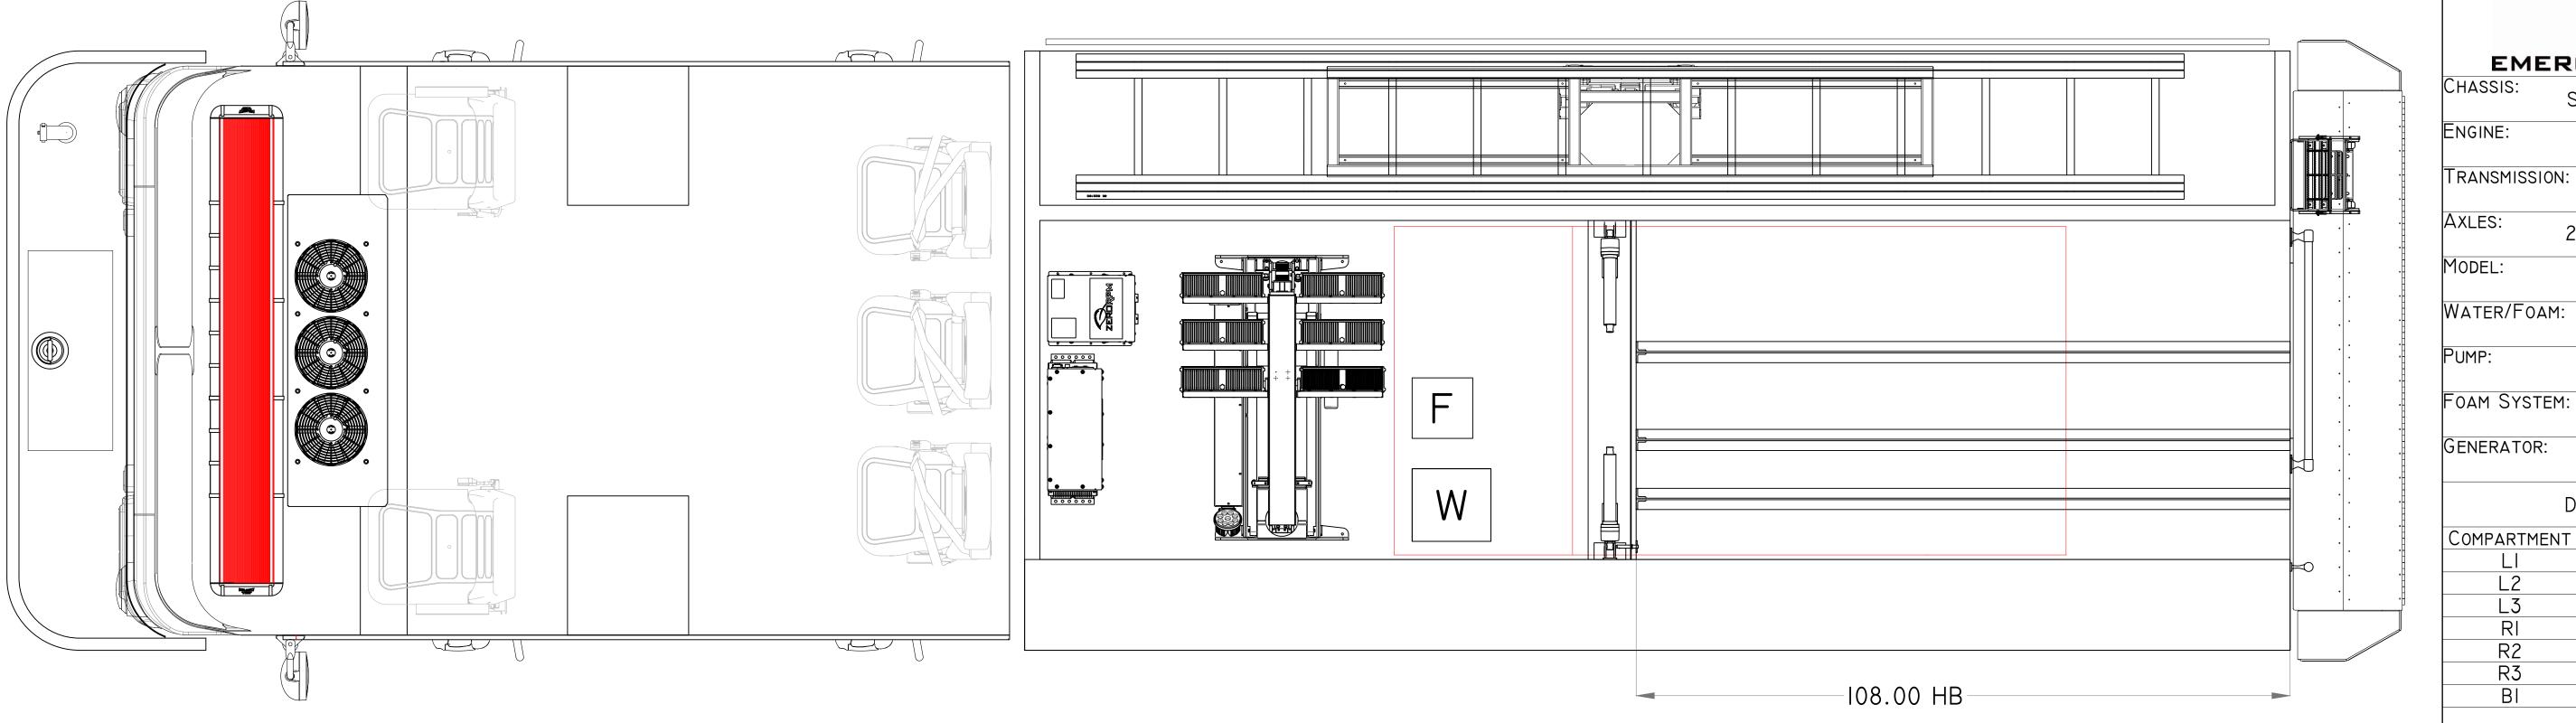

# **EMERGENCY RESPONSE**

CHASSIS: SPARTAN METRO STAR MFD IORR

ENGINE:

CUMMINS XI2 500HP

TRANSMISSION:

ALLISON 3000 EVS

20,000# FRONT / 27,000# REAR

STAR PUMPER

WATER/FOAM:

500 / 25 GALLON

PUMP:

WATEROUS CSU 2250GPM

FOAM SYSTEM:

WATEROUS AQUIS 3.0

GENERATOR:

CHASSIS: SPARTAN METRO STAR MFD IORR

CUMMINS XI2 500HP

ALLISON 3000 EVS

AXLES:

20,000# FRONT / 27,000# REAR

STAR PUMPER

500 / 25 GALLON

PUMP:

WATEROUS CSU 2250GPM

FOAM SYSTEM:

WATEROUS AQUIS 3.0

GENERATOR: