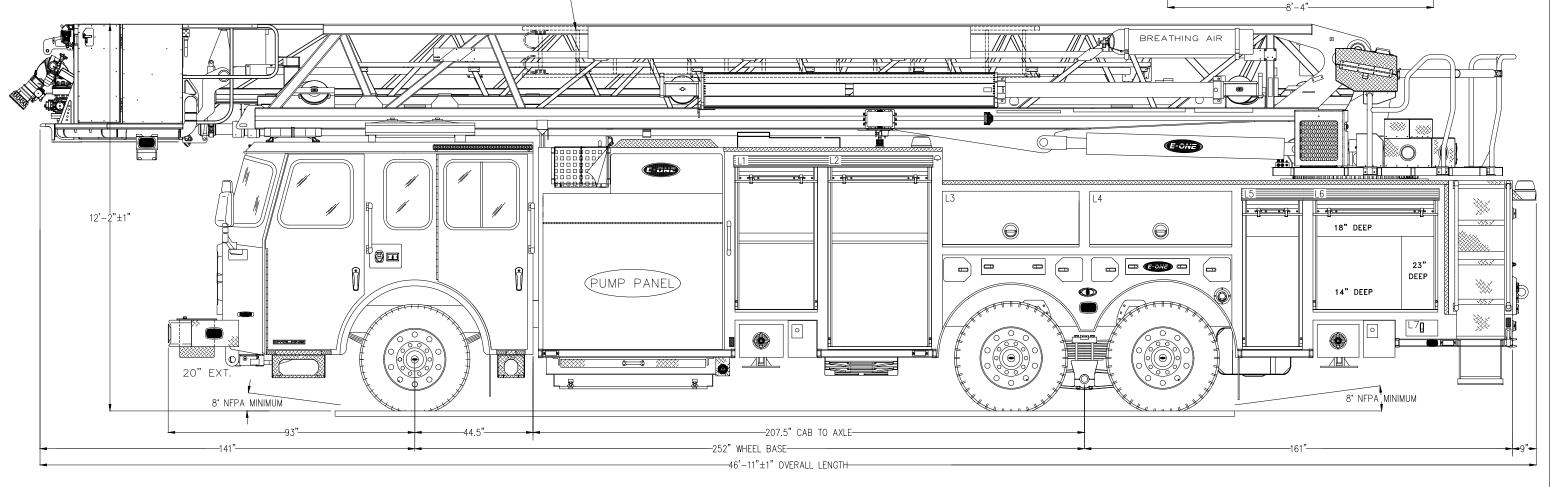

## SHELL SCOTFORD FORT SASKATCHEWAN, AB QUOTE 103881 AERIAL BODY

E-ONE CYCLONE 6X4 CHASSIS 100' PLATFORM

THIS DRAWING IS FOR REFERENCE PURPOSES. ALL DIMENSIONS ARE SUBJECT TO MINOR VARIATIONS DUE TO MANUFACTURING PROCESSES.

| 15000                                                  | LPM | WATEROUS | CRU-2 | PUMP       | HOSE LO                | DAD.           |
|--------------------------------------------------------|-----|----------|-------|------------|------------------------|----------------|
| 750 GALLON FOAM TANK CLASS "FOAM PRO ACCUMAX 3300 FOAM |     |          |       | B"FOAM     | NFPA COMPLIANT         |                |
| COMPT.                                                 |     | OPENING  |       | INTERI     | IOR DIMENSION          |                |
| L                                                      | 1   | 29W      | 48H   | 31W<br>31W | 19H 12D<br>24H 14D     | UPPER          |
| R                                                      | 1   | 31W      | 57H   | 31W<br>31W | 28H NOTE D<br>24H 14 D | UPPER<br>LOWER |
| L2/                                                    | ′R2 | 37W      | 62H   | 7014/      | 19H 12D<br>38H 26D     | UPPER<br>LOWER |
| L3                                                     |     | 51W      | 20H   | 51W        | 20H                    | 25D            |
| R3                                                     |     | 22W      | 34H   | 22W        | 34 H                   | 23D            |
| L4                                                     |     | 53W      | 20H   | 53W        | 20H                    | 20D            |
| R4                                                     |     | 31W      | 20H   | 1          | 20H                    | 14D            |
| L5                                                     |     | 20W      | 49H   | 22W<br>22W | 17H 18D<br>41H 23D     | UPPER<br>LOWER |
| R5                                                     |     | 36W      | 30H   | 36W        | 30 H                   | 23D            |
| L6                                                     |     | 45W      | 36H   | 47W<br>47W | 17H 18D<br>27H NOTED   | UPPER<br>LOWER |
| L.                                                     | 7   | 12W      | 6H    | 12W        | 6H                     | 23D            |
|                                                        |     | GRO      | DUND  | LADDERS    | ;                      |                |
| ITEM                                                   | LAD | DER LEN  | GTH   | MODEL      | NUMBER                 | QTY            |
| A                                                      |     | 16' ROOF |       |            | RI —16                 | 1 1            |