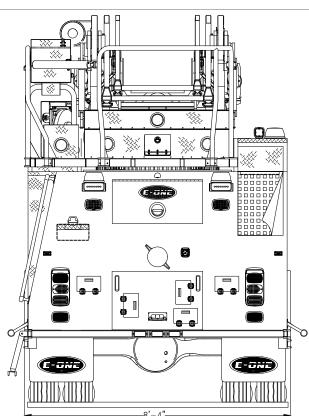

| 15000                                                  | LPM | WATEROUS | CRU-2 | PUMP       | HOSE LO                | DAD.           |
|--------------------------------------------------------|-----|----------|-------|------------|------------------------|----------------|
| 750 GALLON FOAM TANK CLASS "FOAM PRO ACCUMAX 3300 FOAM |     |          |       | B"FOAM     | NFPA COMPLIANT         |                |
| COMPT.                                                 |     | OPENING  |       | INTERI     | IOR DIMENSION          |                |
| L                                                      | 1   | 29W      | 48H   | 31W<br>31W | 19H 12D<br>24H 14D     | UPPER          |
| R                                                      | 1   | 31W      | 57H   | 31W<br>31W | 28H NOTE D<br>24H 14 D | UPPER<br>LOWER |
| L2/                                                    | ′R2 | 37W      | 62H   | 7014/      | 19H 12D<br>38H 26D     | UPPER<br>LOWER |
| L3                                                     |     | 51W      | 20H   | 51W        | 20H                    | 25D            |
| R3                                                     |     | 22W      | 34H   | 22W        | 34 H                   | 23D            |
| L4                                                     |     | 53W      | 20H   | 53W        | 20H                    | 20D            |
| R4                                                     |     | 31W      | 20H   | 1          | 20H                    | 14D            |
| L5                                                     |     | 20W      | 49H   | 22W<br>22W | 17H 18D<br>41H 23D     | UPPER<br>LOWER |
| R5                                                     |     | 36W      | 30H   | 36W        | 30 H                   | 23D            |
| L6                                                     |     | 45W      | 36H   | 47W<br>47W | 17H 18D<br>27H NOTED   | UPPER<br>LOWER |
| L.                                                     | 7   | 12W      | 6H    | 12W        | 6H                     | 23D            |
|                                                        |     | GRO      | DUND  | LADDERS    | ;                      |                |
| ITEM                                                   | LAD | DER LEN  | GTH   | MODEL      | NUMBER                 | QTY            |
| A                                                      |     | 16' ROOF |       |            | RI —16                 | 1 1            |