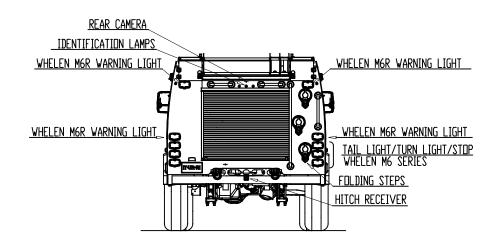

## FEATURES:

- INTERNATIONAL CV515 4X4 CHASSIS
- HALE RSD 1250gpm
- DARLEY PUMP 1 1/2AG PUMP & ROLL OPTIONAL
- TANK CAPACITY: 600gal WATER+ 15gal FDAM
- HANNAY HOSE REEL 1" X 100ft
- FULLY CUSTOMIZABLE STORAGE COMPARTMENTS
- 2 2 1/2" DISCHARGE
- 2 1 1/2" PRE-CONNECT DISCHARGE
- 1 1 1/2" FRONT DISCHARGE
- 1 6" SUCTION INTAKE
- 1 2 1/2" TANK FILL
- 1 2" FRONT MONITOR OPTIONAL
- DUAL AND SINGLE TIRE SIZE OPTIONS
- LADDER COMPARMENT ON THE ROOF OPTIONAL