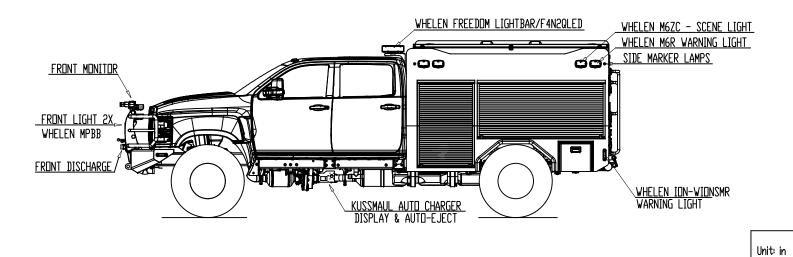

## FEATURES:

- INTERNATIONAL CV515 4X4 CHASSIS
- HALE RSD 1250gpm
- DARLEY PUMP 1 1/2AG PUMP & ROLL OPTIONAL
- TANK CAPACITY: 600gal WATER+ 15gal FDAM
- HANNAY HOSE REEL 1" X 100ft
- FULLY CUSTOMIZABLE STORAGE COMPARTMENTS
- 2 2 1/2" DISCHARGE
- 2 1 1/2" PRE-CONNECT DISCHARGE
- 1 1 1/2" FRONT DISCHARGE
- 1 6" SUCTION INTAKE
- 1 2 1/2" TANK FILL
- 1 2" FRONT MONITOR OPTIONAL
- DUAL AND SINGLE TIRE SIZE OPTIONS
- LADDER COMPARMENT ON THE ROOF OPTIONAL