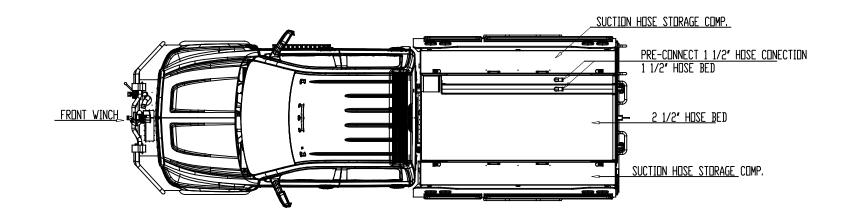

## FEATURES:

- INTERNATIONAL CV515 4X4 CHASSIS
- HALE RSD 1250gpm
- DARLEY PUMP 1 1/2AG PUMP & ROLL OPTIONAL
- TANK CAPACITY: 600gal WATER+ 15gal FDAM
- HANNAY HOSE REEL 1" X 100ft
- FULLY CUSTOMIZABLE STORAGE COMPARTMENTS
- 2 2 1/2" DISCHARGE
- 2 1 1/2" PRE-CONNECT DISCHARGE
- 1 1 1/2" FRONT DISCHARGE
- 1 6" SUCTION INTAKE
- 1 2 1/2" TANK FILL
- 1 2" FRONT MONITOR OPTIONAL
- DUAL AND SINGLE TIRE SIZE OPTIONS
- LADDER COMPARMENT ON THE ROOF OPTIONAL