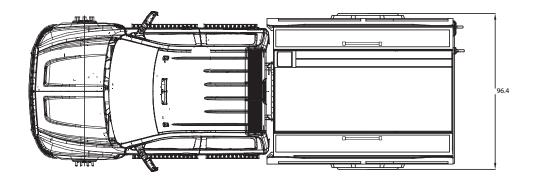

RTMENTS**

- High Strength Polypropylene
- Compartment Storage: 2 per side, fully customizable.
- Aluminum roll-up doors. Enclosed rear pump

#### INTAKES/DISCHARGES

- High flow TIG welded stainless steel discharge and suction manifolds.
- Rear Discharges:
  - ·2 x 2 1/2"
  - ·1 x 1 1/2"
  - ·1 x 1" Hose reel
- External Suction: 6" w/Intake relief valve.
- Tank Intake: 4"
- Tank Fill:1x 2 1/2"
- Elkhart Brass Monitor.
- -Model: Sidewinder® EXM2 7100SDX2
- Nozzle: 6000-700E
- Cab controlled.
- Requires HD front bumper
- Front Discharges:
  - ·1 x 2 1/2" Monitor
- 1x 1 1/2" Swing out Valve.
- Requires HD front bumper.

#### OPTIONS

- Additional Fuel Tank 25 gal.
- Super Single 335/80R20 Wheel/Tires.



<sup>\*</sup>Specifications subject to change.

# WILDLAND MINI PUMPER

### DRAWINGS





\*Specifications subject to change.