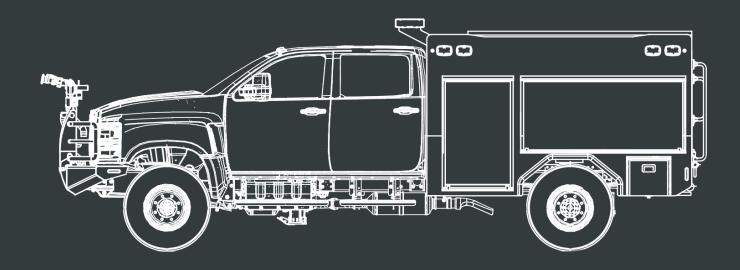

# WILDLAND MINI PUMPER

The Most Remarkable Mini Wildland Engine.

Scan to learn more.

### WILDLAND MINI PUMPER