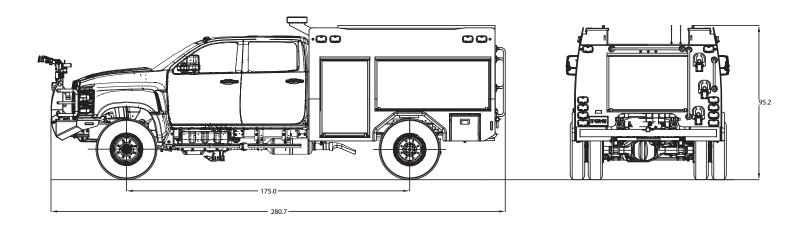

PARTMENTS**

- High Strength Polypropylene
- Compartment Storage: 2 per side, fully customizable.
- Aluminum roll-up doors. Enclosed rear pump

#### INTAKES/DISCHARGES

- High flow TIG welded stainless steel discharge and suction manifolds.
- Rear Discharges:
  - ·2 x 2 1/2"
  - ·1 x 1 1/2"
  - ·1 x 1" Hose reel
- External Suction: 6" w/Intake relief valve.
- Tank Intake: 4"
- Tank Fill:1x 2 1/2"
- Elkhart Brass Monitor.
- -Model: Sidewinder® EXM2 7100SDX2
- Nozzle: 6000-700E
- Cab controlled.
- Requires HD front bumper
- Front Discharges:
  - ·1 x 2 1/2" Monitor
- 1x 1 1/2" Swing out Valve.
- Requires HD front bumper.

#### OPTIONS

- Additional Fuel Tank 25 gal.
- Super Single 335/80R20 Wheel/Tires.



<sup>\*</sup>Specifications subject to change.

# WILDLAND MINI PUMPER

### DRAWINGS





\*Specifications subject to change.